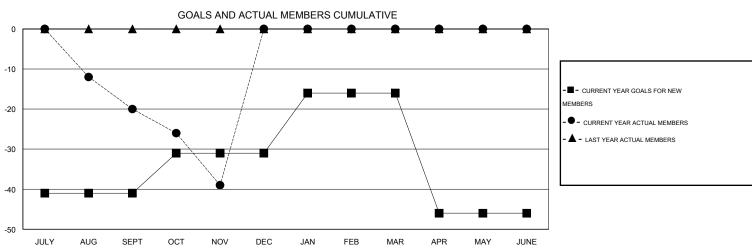

## District 13 OH6

Results as of: 11/30/2016

| DROPPED CLUBS: 0  DROPPED MEMBERS   |                     | 21 CLUBS OF 64 ADDED 1 OR MORE<br>NEW MEMBERS | GENDER DISTRIBU<br>MALE<br>FEMALE                          | TION<br>1,374 (74.84%)<br>462 (25.16%) |                   |
|-------------------------------------|---------------------|-----------------------------------------------|------------------------------------------------------------|----------------------------------------|-------------------|
| DECEASED CLUB CANCELLED OTHER TOTAL | 12<br>0<br>71<br>83 | CLICK HERE FOR HEALTH ASSESSMENT DATA         | FAMILY UNIT MEMBERS HEAD OF HOUSEHOLD NON-HEAD OF HOUSEHOL | D                                      | 389<br>189<br>200 |