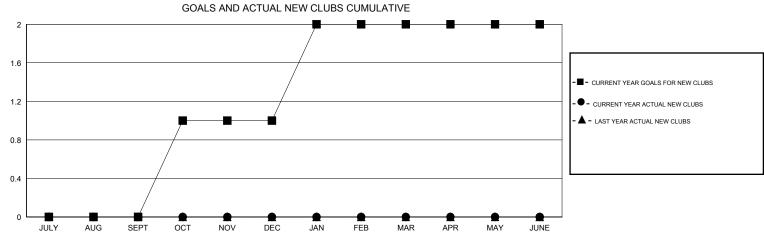

## District 13 OH6

Results as of: 11/30/2016

| DROPPED CLUBS: 0  DROPPED MEMBERS   |                     | 21 CLUBS OF 64 ADDED 1 OR MORE<br>NEW MEMBERS | GENDER DISTRIBU<br>MALE<br>FEMALE                          | TION<br>1,374 (74.84%)<br>462 (25.16%) |                   |
|-------------------------------------|---------------------|-----------------------------------------------|------------------------------------------------------------|----------------------------------------|-------------------|
| DECEASED CLUB CANCELLED OTHER TOTAL | 12<br>0<br>71<br>83 | CLICK HERE FOR HEALTH ASSESSMENT DATA         | FAMILY UNIT MEMBERS HEAD OF HOUSEHOLD NON-HEAD OF HOUSEHOL | D                                      | 389<br>189<br>200 |