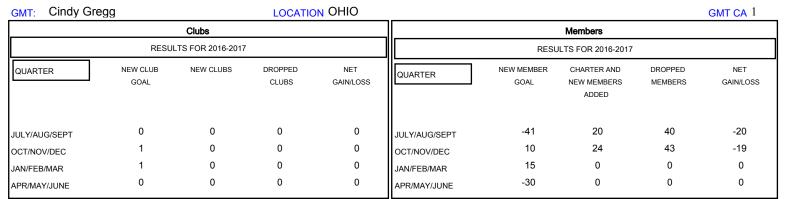

## District 13 OH6

Results as of: 11/30/2016

| DROPPED CLUBS: 0  DROPPED MEMBERS   |                     | 21 CLUBS OF 64 ADDED 1 OR MORE<br>NEW MEMBERS | GENDER DISTRIBU<br>MALE<br>FEMALE                          | TION<br>1,374 (74.84%)<br>462 (25.16%) |                   |
|-------------------------------------|---------------------|-----------------------------------------------|------------------------------------------------------------|----------------------------------------|-------------------|
| DECEASED CLUB CANCELLED OTHER TOTAL | 12<br>0<br>71<br>83 | CLICK HERE FOR HEALTH ASSESSMENT DATA         | FAMILY UNIT MEMBERS HEAD OF HOUSEHOLD NON-HEAD OF HOUSEHOL | D                                      | 389<br>189<br>200 |